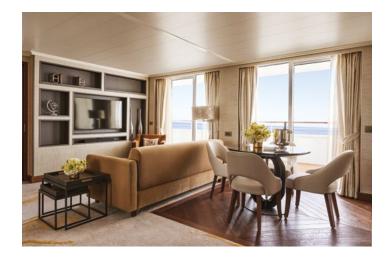

# CRYSTAL PENTHOUSE SUITE SUITE UP TO 1,265 SQ FT | VERANDA UP TO 107 SQ FT | 4 ROOMS

- Large private veranda with teak furniture
- Spacious living room and separate dining area with ocean view and binoculars
- Separate den with full-size sleeper sofa, TV, and closet
- Butler's pantry with refrigerator and espresso/ cappuccino machine
- Large bedroom with queen-size bed or twins and sumptuous bedding
- Master bath featuring a television, Duravit spa flotation tub with ocean view, and state-of-the-art shower with customized shower direction and a heated bench, plus bidet
- Master walk-in closet with illuminated rods and custom shelving
- Guest bathroom
- Sophisticated one-touch lighting and surround-sound system
- Room service from Umi Uma and Osteria d'Ovidio
- Unlimited dining in Osteria d'Ovidio and Umi Uma (by reservation, based on space availability)
- Turndown service with handmade truffles
- Complimentary unlimited laundry and dry cleaning
- Private transfer to and from the ship upon request
- Butler or Concierge escort from terminal to a suite on embarkation day
- In-suite cocktail parties
- Fresh flowers and afternoon canapés