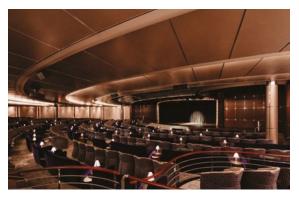

GALAXY LOUNGE

CAPACITY SERENITY: 565 | SYMPHONY: 400

Theater style sound and lighting system with vivid LED video walls bringing to life our spectacular live shows.

Conference Hall Audio Visual capabilities for top line presentations using wireless microphones, custom lighting, and high-definition video projection to three projection screens in the venue.