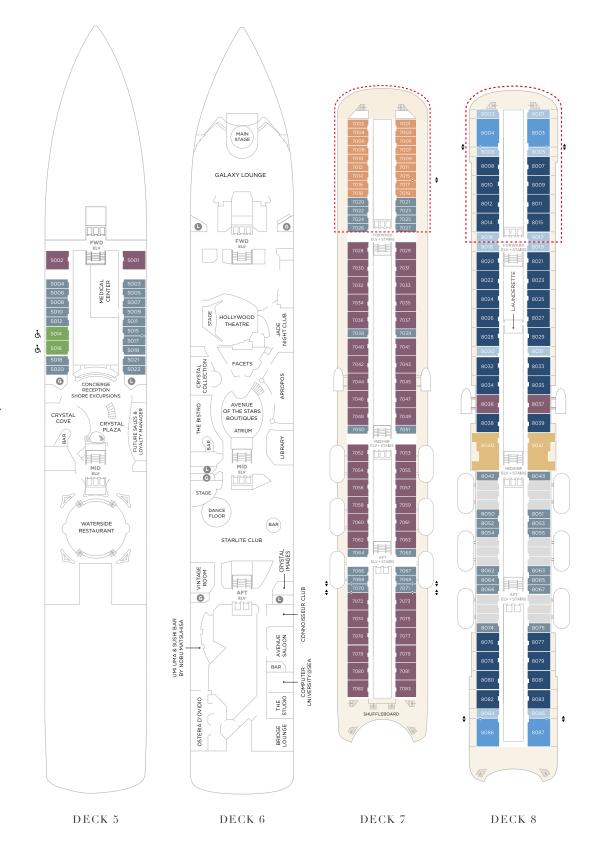

# **CRYSTAL SERENITY**

**GUEST CAPACITY: 740** 

DECK 5

CONCIERGE

CRYSTAL COVE

CRYSTAL PLAZA

RECEPTION

**FUTURE SALES &** 

LOYALTY MANAGER

MEDICAL CENTER

SHORE EXCURSIONS

WATERSIDE RESTAURANT

DECK 6

**APROPOS** 

**ATRIUM** 

**AVENUE SALOON** 

CAPTAIN'S CHOICE

CRYSTAL COLLECTION

CRYSTAL IMAGES

CONNOISSEUR CLUB

FACETS

**GALAXY LOUNGE** 

GOLF DRIVING NETS & PUTTING GREEN

HOLLYWOOD THEATRE

PULSE NIGHT CLUB

STARDUST CLUB

TABLE TENNIS

THE BISTRO

THE LOUNGE

DECK 7

GUEST ROOMS 7022 - 7081

REDESIGNED IN 2023 UMI UMA BY NOBU

MATSUHISA RESTAURANT AND SUSHI BAR

BRIDGE LOUNGE

THE VINTAGE ROOM

LIBRARY

OSTERIA D'OVIDIO

COMPUTER UNIVERSITY@SEA

THE STUDIO

LAUNDERETTE

DECK 8

SUITES & GUEST ROOMS 8001 - 8079

8001 - 8079

REDESIGNED IN 2023

LAUNDERETTE

SHUFFLEBOARD

DECK 9

SUITES & GUEST ROOMS 9001 - 9081

REDESIGNED IN 2023

LAUNDERETTE

### **SUITES & GUEST ROOMS**

### DECK 10

SUITES 10001 - 10125 REDESIGNED IN 2023, 2018, AND CLASSIC LAUNDERETTE

### DECK 11

SUITES 11000 - 11062 REDESIGNED IN 2018, AND CLASSIC LAUNDERETTE

### DECK 12

MARKETPLACE RESTAURANT
PALM COURT
SCOOPS GELATO BAR
SEAHORSE POOL & WHIRLPOOL
SUNSET BAR
TASTES KITCHEN & BAR
TRIDENT GRILL
WAVES TEEN CENTER
FANTASIA CHILDREN'S PLAYROOM

### DECK 13

FITNESS CENTER
AURŌRA
FORWARD OBSERVATION DECK
WIMBLEDON COURT
PADDLE TENNIS AND PICKLEBALL

The following suites have a slightly limited view: 7060, 7061, 7062, 7063, 7064, 7065, 7066, 7067, 7068, 7069, 7070, 7071, 8032, 8033, 8034, 8035, 8036, 8037, 8038, 8039, 8066, 8067, 8068, 8069, 8070, 8071, 8072, 8073, 8074, 8075, 10007, 10008.

Suites with a limited view: 10001, 10002, 10005, 10006. ADA accessible Suites: 7078, 7079, 7080, 7081, 9001, 9002, 10064, 10065.