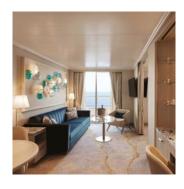

# CRYSTAL PENTHOUSE SUITE SUITE UP TO 1,265 SQ FT | VERANDA UP TO 107 SQ FT | 4 ROOMS

- Large private veranda with teak furniture
- Spacious living room and separate dining area with ocean view and binoculars
- Separate den with full-size sleeper sofa, TV, and closet
- Butler's pantry with refrigerator and espresso/ cappuccino machine
- Large bedroom with queen-size bed or twins and sumptuous bedding
- Master bath featuring a television, Duravit spa flotation tub with ocean view, and state-of-the-art shower with customized shower direction and a heated bench, plus bidet
- Master walk-in closet with illuminated rods and custom shelving
- Guest bathroom
- Sophisticated one-touch lighting and surround-sound system
- Room service from Umi Uma and Osteria d'Ovidio
- Unlimited dining in Osteria d'Ovidio and Umi Uma (by reservation, based on space availability)
- Turndown service with handmade truffles
- Complimentary unlimited laundry and dry cleaning
- Private transfer to and from the ship upon request
- Butler or Concierge escort from terminal to a suite on embarkation day
- In-suite cocktail parties
- Fresh flowers and afternoon canapés