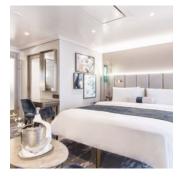

### SAPPHIRE VERANDA SUITE SUITE UP TO 430 SQ FT VERANDA UP TO 107 SQ FT | 151 ROOMS

- Private veranda
- Spacious living room and dining area
- Queen-size bed or twin beds with sumptuous bedding, and a third berth
- Walk-in closet
- Two TVs
- Classic suite features a separate soaking bathtub
- Classic and 2018 suites include a bidet

- · Turndown service with handmade truffles
- Dry cleaning for five pieces plus one complimentary bag of laundry every 10 cruise days
- Complimentary pressing (5pcs)
- Afternoon canapés
- Espresso maker
- Binoculars