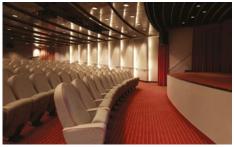

GALAXY LOUNGE

CAPACITY SERENITY: 565 | SYMPHONY: 400

Theater style sound and lighting system with vivid LED video walls bringing to life our spectacular live shows.

Conference Hall Audio Visual capabilities for top line presentations using wireless microphones, custom lighting, and high-definition video projection to three projection screens in the venue.

HOLLYWOOD THEATRE

CAPACITY SERENITY: 202 | SYMPHONY: 136

Cinema style projection and audio systems presenting blockbuster movies. Conference Hall Audio Visual capabilities to support presentations with wireless microphones, custom lighting, and high-definition video projection to a large cinema screen.

STARDUST/STARLITE CLUB
CAPACITY SERENITY: 229 | SYMPHONY: 261

Designed to host high-quality performances and cabaret shows, with a club-style sound and lighting system, and conference hall audiovisual equipment to support lectures and presentations