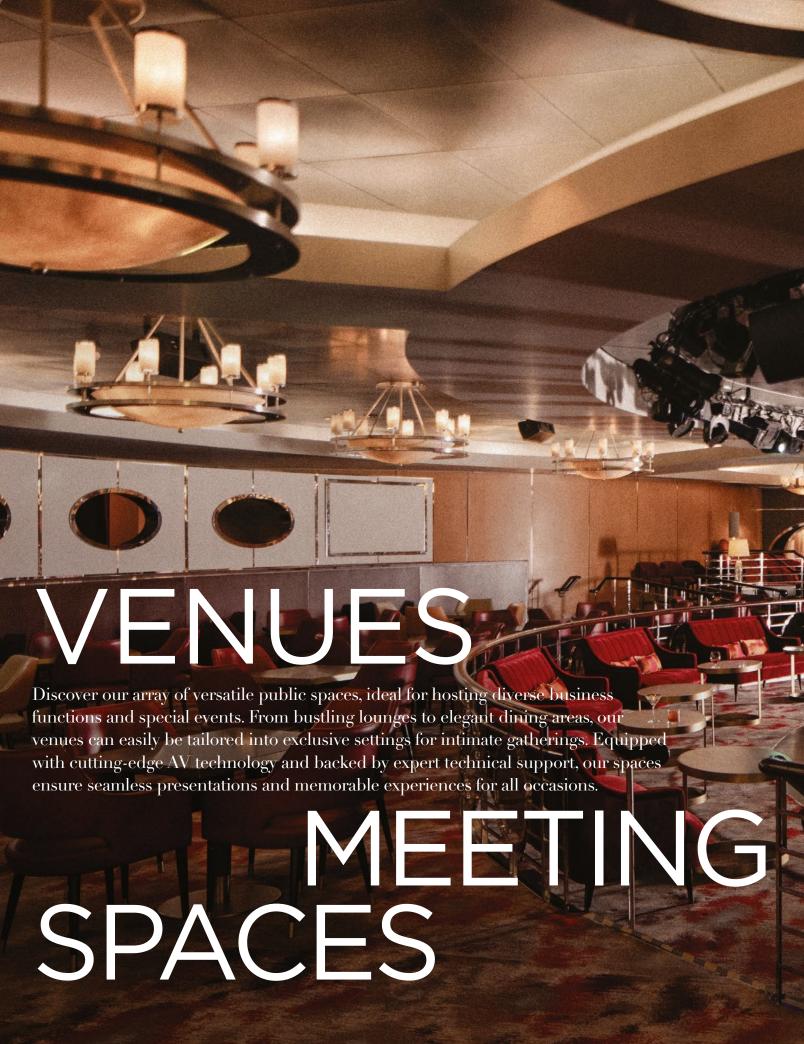

# VENUES AND MEETING SPACES

AVENUE SALOON

CAPACITY SERENITY: 69 | SYMPHONY: 64

Signature piano bar with an intimate ambience. The perfect setting for a cocktail before and after dinner.

CONNOISSEUR CLUB

CAPACITY SERENITY: 20 | SYMPHONY: 21

An elegant space to indulge in the finest cigars and cognacs.

CRYSTAL COVE

CAPACITY SERENITY: 62 | SYMPHONY: 58

An ideal refreshment stop any time of the day, and the perfect place to meet friends for a pre-dinner cocktail. Enjoy a variety of musical styles as the day turns into night.

GALAXY LOUNGE

CAPACITY SERENITY: 565 | SYMPHONY: 400

Theater style sound and lighting system with vivid LED video walls bringing to life our spectacular live shows.

Conference Hall Audio Visual capabilities for top line presentations using wireless microphones, custom lighting, and high-definition video projection to three projection screens in the venue.

PALM COURT

CAPACITY SERENITY: 166 | SYMPHONY: 179

Featuring large sky lights, floor-to-ceiling windows and a fabulous 270-degree forward view, this venue is perfect for afternoon tea, social gatherings and dancing. Vibrant sound and lighting systems to support cocktail music acts for parties and dancing.

SEAHORSE POOL

CAPACITY SERENITY: 136 | SYMPHONY: 179

Our lap pool with plenty of surrounding deck space to sunbathe, relax and read while enjoying a cool drink in the afternoon. Modern audio system for live band and DJ music at poolside.

STARDUST/STARLITE CLUB
CAPACITY SERENITY: 229 | SYMPHONY: 261

Designed to host high-quality performances and cabaret shows, with a club-style sound and lighting system, and conference hall audiovisual equipment to support lectures and presentations

HOLLYWOOD THEATRE

CAPACITY SERENITY: 202 | SYMPHONY: 136

Cinema style projection and audio systems presenting blockbuster movies. Conference Hall Audio Visual capabilities to support presentations with wireless microphones, custom lighting, and high-definition video projection to a large cinema screen.

THE STUDIO

CAPACITY SERENITY: 52 | SYMPHONY: 25

Enjoy lectures and enriching experiences in this intimate classroom setting.

PULSE/JADE NIGHT CLUB

CAPACITY SERENITY: 45 | SYMPHONY: 30

An intimate club for late-night drinks, karaoke, and letting loose on the dancefloor, with a state-of-theart sound and lighting system.

COMPUTER UNIVERSITY@SEA
CAPACITY SERENITY: 38 | SYMPHONY: 13

Our innovative onboard computer lab is led by a team of tech gurus trained to turn technophobes into super-users.

BRIDGE LOUNGE

CAPACITY SERENITY: 60 | SYMPHONY: 60

The bridge club with the best views in the world. Players can join scheduled games and tournaments, improve skills with Bridge Lecturers, or book private work sessions.