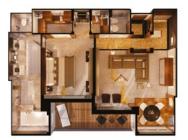

# CRYSTAL PENTHOUSE SUITE SUITE UP TO 1,265 SQ FT | VERANDA UP TO 107 SQ FT | 4 ROOMS

- Large private veranda with teak furniture
- Spacious living room and separate dining area with ocean view and binoculars
- Separate den with full-size sleeper sofa, TV, and closet
- Butler's pantry with refrigerator and espresso/ cappuccino machine
- Large bedroom with queen-size bed or twins and sumptuous bedding
- Master bath featuring a television, Duravit spa flotation tub with ocean view, and state-of-the-art shower with customized shower direction and a heated bench, plus bidet
- Master walk-in closet with illuminated rods and custom shelving
- Guest bathroom
- Sophisticated one-touch lighting and surround-sound system
- Room service from Umi Uma and Osteria d'Ovidio
- Unlimited dining in Osteria d'Ovidio and Umi Uma (by reservation, based on space availability)
- Turndown service with handmade truffles
- Complimentary unlimited laundry and dry cleaning
- Private transfer to and from the ship upon request
- Butler or Concierge escort from terminal to a suite on embarkation day
- In-suite cocktail parties
- Fresh flowers and afternoon canapés