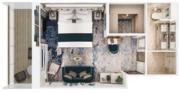

# CRYSTAL PENTHOUSE SUITE SUITE UP TO 1,265 SQ FT | VERANDA UP TO 107 SQ FT | 4 ROOMS

- Large private veranda with teak furniture
- Spacious living room and separate dining area with ocean view and binoculars
- Separate den with full-size sleeper sofa, TV, and closet
- Butler's pantry with refrigerator and espresso/ cappuccino machine
- Large bedroom with queen-size bed or twins and sumptuous bedding
- Master bath featuring a television, Duravit spa flotation tub with ocean view, and state-of-the-art shower with customized shower direction and a heated bench, plus bidet
- Master walk-in closet with illuminated rods and custom shelving
- Guest bathroom
- Sophisticated one-touch lighting and surround-sound system
- Room service from Umi Uma and Osteria d'Ovidio
- Unlimited dining in Osteria d'Ovidio and Umi Uma (by reservation, based on space availability)
- Turndown service with handmade truffles
- Complimentary unlimited laundry and dry cleaning
- Private transfer to and from the ship upon request
- Butler or Concierge escort from terminal to a suite on embarkation day
- In-suite cocktail parties
- Fresh flowers and afternoon canapés