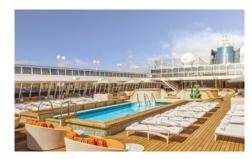

SEAHORSE POOL

CAPACITY SERENITY: 136 | SYMPHONY: 179

Our lap pool with plenty of surrounding deck space to sunbathe, relax and read while enjoying a cool drink in the afternoon. Modern audio system for live band and DJ music at poolside.