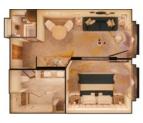

# © CRYSTAL PENTHOUSE SUITE SUITE UP TO 909 SQ FT | VERANDA UP TO 107 SQ FT | 4 ROOMS

- · Large private veranda with teak furniture
- Spacious living room with TV, custom wool carpets, walnut floors, cabinetry, and Swarovski® chandelier
- Dining area with panoramic ocean views
- Separate study
- · Custom built-in bar
- Large bedroom with queen-size bed or twins and TV, plus two walk-in closets
- Master bath with whirlpool, ocean view, crystal sconces and Calacatta marble floors, separate shower, and bidet
- · Guest bathroom
- · Room service from Umi Uma and Osteria d'Ovidio
- Unlimited dining in Osteria d'Ovidio and Umi Uma (by reservation, based on space availability)
- · Turndown service with handmade truffles
- · Complimentary unlimited laundry and dry cleaning
- · In-suite cocktail parties
- Private transfer to and from the ship upon request
- Butler or Concierge escort from terminal to a suite on embarkation day
- · Fresh flowers and afternoon canapés
- Espresso maker
- Binoculars