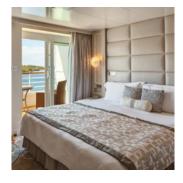

# CRYSTAL SERENITY

CLASSIC CRYSTAL PENTHOUSE SUITE

2023 JUNIOR CRYSTAL PENTHOUSE SUITE

# CRYSTAL PENTHOUSE SUITE SUITE UP TO 1,265 SQ FT | VERANDA UP TO 107 SQ FT | 4 ROOMS

- Large private veranda with teak furniture
- Spacious living room and separate dining area with ocean view and binoculars
- Separate den with full-size sleeper sofa, TV, and closet
- Butler's pantry with refrigerator and espresso/ cappuccino machine
- Large bedroom with queen-size bed or twins and sumptuous bedding
- Master bath featuring a television, Duravit spa flotation tub with ocean view, and state-of-the-art shower with customized shower direction and a heated bench, plus bidet
- Master walk-in closet with illuminated rods and custom shelving
- Guest bathroom
- Sophisticated one-touch lighting and surround-sound system
- Room service from Umi Uma and Osteria d'Ovidio
- Unlimited dining in Osteria d'Ovidio and Umi Uma (by reservation, based on space availability)
- Turndown service with handmade truffles
- Complimentary unlimited laundry and dry cleaning
- Private transfer to and from the ship upon request
- Butler or Concierge escort from terminal to a suite on embarkation day
- In-suite cocktail parties
- Fresh flowers and afternoon canapés