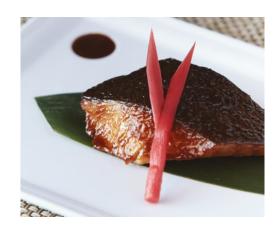

NOBU'S FAMOUS BLACK COD WITH MISO

PF Black Cod with miso is the dish you're most famous for. Why do you think it struck a chord with so many people?

NM The miso cod is basically a very traditional Japanese food. In Japan, we didn't use to have refrigerators. To make the fish keep longer, you marinated or salted. With the black cod, I started to marinate one day, two days, three days. And finally, after three days, I cooked it for myself, and it tasted great. Then I put it on the menu and started recommending it to customers. The first one ate it and loved it. Then the second customer loved it. After a while it became my signature dish and the most world famous.