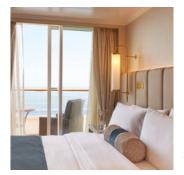

# CRYSTAL SERENITY

CLASSIC CRYSTAL PENTHOUSE SUITE

2023 JUNIOR CRYSTAL PENTHOUSE SUITE

# CRYSTAL PENTHOUSE SUITE SUITE UP TO 1,265 SQ FT | VERANDA UP TO 107 SQ FT | 4 ROOMS

- Large private veranda with teak furniture
- Spacious living room and separate dining area with ocean view and binoculars
- Separate den with full-size sleeper sofa, TV, and closet
- Butler's pantry with refrigerator and espresso/ cappuccino machine
- Large bedroom with queen-size bed or twins and sumptuous bedding
- Master bath featuring a television, Duravit spa flotation tub with ocean view, and state-of-the-art shower with customized shower direction and a heated bench, plus bidet
- Master walk-in closet with illuminated rods and custom shelving
- Guest bathroom
- Sophisticated one-touch lighting and surround-sound system
- Room service from Umi Uma and Osteria d'Ovidio
- Unlimited dining in Osteria d'Ovidio and Umi Uma (by reservation, based on space availability)
- Turndown service with handmade truffles
- Complimentary unlimited laundry and dry cleaning
- Private transfer to and from the ship upon request
- Butler or Concierge escort from terminal to a suite on embarkation day
- In-suite cocktail parties
- Fresh flowers and afternoon canapés