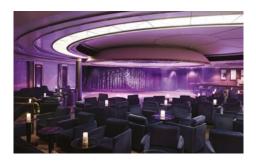

STARDUST/STARLITE CLUB
CAPACITY SERENITY: 229 | SYMPHONY: 261

Designed to host high-quality performances and cabaret shows, with a club-style sound and lighting system, and conference hall audiovisual equipment to support lectures and presentations

THE STUDIO

CAPACITY SERENITY: 52 | SYMPHONY: 25

Enjoy lectures and enriching experiences in this intimate classroom setting.

PULSE/JADE NIGHT CLUB

CAPACITY SERENITY: 45 | SYMPHONY: 30

An intimate club for late-night drinks, karaoke, and letting loose on the dancefloor, with a state-of-theart sound and lighting system.