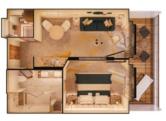

# CRYSTAL PENTHOUSE SUITE SUITE UP TO 1,265 SQ FT | VERANDA UP TO 107 SQ FT | 4 ROOMS

- Large private veranda with teak furniture
- Spacious living room and separate dining area with ocean view and binoculars
- Separate den with full-size sleeper sofa, TV, and closet
- Butler's pantry with refrigerator and espresso/ cappuccino machine
- Large bedroom with queen-size bed or twins and sumptuous bedding
- Master bath featuring a television, Duravit spa flotation tub with ocean view, and state-of-the-art shower with customized shower direction and a heated bench, plus bidet
- Master walk-in closet with illuminated rods and custom shelving
- Guest bathroom
- Sophisticated one-touch lighting and surround-sound system
- Room service from Umi Uma and Osteria d'Ovidio
- Unlimited dining in Osteria d'Ovidio and Umi Uma (by reservation, based on space availability)
- Turndown service with handmade truffles
- Complimentary unlimited laundry and dry cleaning
- Private transfer to and from the ship upon request
- Butler or Concierge escort from terminal to a suite on embarkation day
- In-suite cocktail parties
- Fresh flowers and afternoon canapés