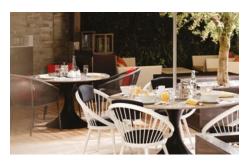

TRIDENT GRILL

CAPACITY SERENITY: 119 | SYMPHONY: 16

Our poolside grill serves lunch and snacks throughout the day, with a casual menu of comfort classics that includes burgers, melts and strip steak cooked to order, accompanied by crispy fries and freshly made salads.

TASTES KITCHEN & BAR

CAPACITY SERENITY: 105 | SYMPHONY: 94

From swordfish tacos to a classic Reuben sandwich, Tastes Kitchen & Bar takes you on a dining tour of the world, serving an exciting mix of global, tapas-style sharing dishes in an elegant and relaxed setting.