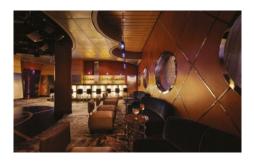

# VENUES AND MEETING SPACES

AVENUE SALOON

CAPACITY SERENITY: 69 | SYMPHONY: 64

Signature piano bar with an intimate ambience. The perfect setting for a cocktail before and after dinner.

CONNOISSEUR CLUB

CAPACITY SERENITY: 20 | SYMPHONY: 21

An elegant space to indulge in the finest cigars and cognacs.

CRYSTAL COVE

CAPACITY SERENITY: 62 | SYMPHONY: 58

An ideal refreshment stop any time of the day, and the perfect place to meet friends for a pre-dinner cocktail. Enjoy a variety of musical styles as the day turns into night.