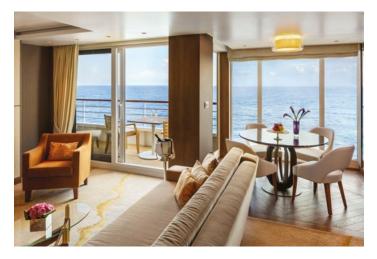

# CRYSTAL PENTHOUSE SUITE SUITE UP TO 1,265 SQ FT | VERANDA UP TO 107 SQ FT | 4 ROOMS

- Large private veranda with teak furniture
- Spacious living room and separate dining area with ocean view and binoculars
- Separate den with full-size sleeper sofa, TV, and closet
- Butler's pantry with refrigerator and espresso/ cappuccino machine
- Large bedroom with queen-size bed or twins and sumptuous bedding
- Master bath featuring a television, Duravit spa flotation tub with ocean view, and state-of-the-art shower with customized shower direction and a heated bench, plus bidet
- Master walk-in closet with illuminated rods and custom shelving
- Guest bathroom
- Sophisticated one-touch lighting and surround-sound system
- Room service from Umi Uma and Osteria d'Ovidio
- Unlimited dining in Osteria d'Ovidio and Umi Uma (by reservation, based on space availability)
- Turndown service with handmade truffles
- Complimentary unlimited laundry and dry cleaning
- Private transfer to and from the ship upon request
- Butler or Concierge escort from terminal to a suite on embarkation day
- In-suite cocktail parties
- Fresh flowers and afternoon canapés