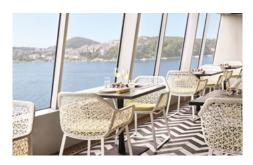

PALM COURT

CAPACITY SERENITY: 166 | SYMPHONY: 179

Featuring large sky lights, floor-to-ceiling windows and a fabulous 270-degree forward view, this venue is perfect for afternoon tea, social gatherings and dancing. Vibrant sound and lighting systems to support cocktail music acts for parties and dancing.