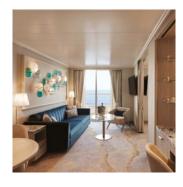

# CRYSTAL PENTHOUSE SUITE SUITE UP TO 1,265 SQ FT | VERANDA UP TO 107 SQ FT | 4 ROOMS

- Large private veranda with teak furniture
- Spacious living room and separate dining area with ocean view and binoculars
- Separate den with full-size sleeper sofa, TV, and closet
- Butler's pantry with refrigerator and espresso/ cappuccino machine
- Large bedroom with queen-size bed or twins and sumptuous bedding
- Master bath featuring a television, Duravit spa flotation tub with ocean view, and state-of-the-art shower with customized shower direction and a heated bench, plus bidet
- Master walk-in closet with illuminated rods and custom shelving
- Guest bathroom
- Sophisticated one-touch lighting and surround-sound system
- Room service from Umi Uma and Osteria d'Ovidio
- Unlimited dining in Osteria d'Ovidio and Umi Uma (by reservation, based on space availability)
- Turndown service with handmade truffles
- Complimentary unlimited laundry and dry cleaning
- Private transfer to and from the ship upon request
- Butler or Concierge escort from terminal to a suite on embarkation day
- In-suite cocktail parties
- Fresh flowers and afternoon canapés