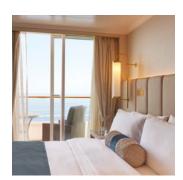

2023 SAPPHIRE VERANDA SUITE

2023 SAPPHIRE OCEAN VIEW SUITE

### SAPPHIRE VERANDA SUITE SUITE UP TO 430 SQ FT VERANDA UP TO 107 SQ FT | 85 ROOMS

- Private veranda
- Spacious living room and dining area
- Queen-size bed or twin beds with sumptuous bedding, and a third berth
- Walk-in closet
- Two TVs
- Washer and dryer combo available in select suites
- Classic suite features a separate soaking bathtub