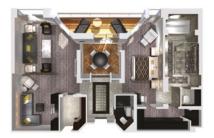

# CRYSTAL PENTHOUSE SUITE SUITE UP TO 1,265 SQ FT | VERANDA UP TO 107 SQ FT | 4 ROOMS

- Large private veranda with teak furniture
- Spacious living room and separate dining area with ocean view and binoculars
- Separate den with full-size sleeper sofa, TV, and closet
- Butler's pantry with refrigerator and espresso/ cappuccino machine
- Large bedroom with queen-size bed or twins and sumptuous bedding
- Master bath featuring a television, Duravit spa flotation tub with ocean view, and state-of-the-art shower with customized shower direction and a heated bench, plus bidet
- Master walk-in closet with illuminated rods and custom shelving
- Guest bathroom
- Sophisticated one-touch lighting and surround-sound system
- Room service from Umi Uma and Osteria d'Ovidio
- Unlimited dining in Osteria d'Ovidio and Umi Uma (by reservation, based on space availability)
- Turndown service with handmade truffles
- Complimentary unlimited laundry and dry cleaning
- Private transfer to and from the ship upon request
- Butler or Concierge escort from terminal to a suite on embarkation day
- In-suite cocktail parties
- Fresh flowers and afternoon canapés