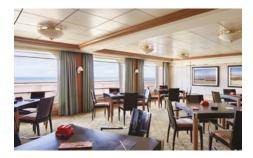

# VENUES AND MEETING SPACES

AVENUE SALOON

CAPACITY SERENITY: 69 | SYMPHONY: 64

Signature piano bar with an intimate ambience. The perfect setting for a cocktail before and after dinner.

CONNOISSEUR CLUB

CAPACITY SERENITY: 20 | SYMPHONY: 21

PALM COURT

CAPACITY SERENITY: 166 | SYMPHONY: 179

Featuring large sky lights, floor-to-ceiling windows and a fabulous 270-degree forward view, this venue is perfect for afternoon tea, social gatherings and dancing. Vibrant sound and lighting systems to support cocktail music acts for parties and dancing.