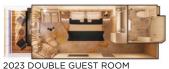

## DOUBLE GUEST ROOM WITH VERANDA SUITE UP TO 215 SQ FT | VERANDA UP TO 54 SQ FT | 22 ROOMS

- · Private veranda
- Sizeable living area with sofa and TV
- Queen-size bed or twin beds with sumptuous
  - Walk-in shower

bedding

# DOUBLE GUEST ROOM WITH OCEAN VIEW UP TO 215 SQ FT | 55 ROOMS

- · Private veranda
- Sizeable living area with sofa and TV
- Queen-size bed or twin beds with sumptuous bedding
- · Walk-in shower