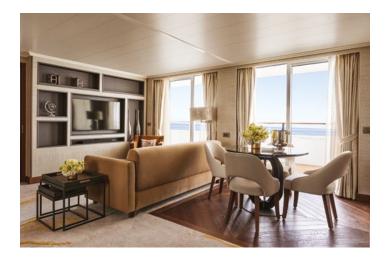

# CRYSTAL PENTHOUSE SUITE SUITE UP TO 1,265 SQ FT | VERANDA UP TO 107 SQ FT | 4 ROOMS

- Large private veranda with teak furniture
- Spacious living room and separate dining area with ocean view and binoculars
- Separate den with full-size sleeper sofa, TV, and closet
- Butler's pantry with refrigerator and espresso/ cappuccino machine
- Large bedroom with queen-size bed or twins and sumptuous bedding
- Master bath featuring a television, Duravit spa flotation tub with ocean view, and state-of-the-art shower with customized shower direction and a heated bench, plus bidet
- Master walk-in closet with illuminated rods and custom shelving
- Guest bathroom
- Sophisticated one-touch lighting and surround-sound system
- Room service from Umi Uma and Osteria d'Ovidio
- Unlimited dining in Osteria d'Ovidio and Umi Uma (by reservation, based on space availability)
- Turndown service with handmade truffles
- Complimentary unlimited laundry and dry cleaning
- Private transfer to and from the ship upon request
- Butler or Concierge escort from terminal to a suite on embarkation day
- In-suite cocktail parties
- Fresh flowers and afternoon canapés