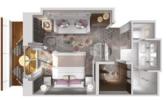

- · Classic suite features a separate soaking bathtub
- Afternoon canapés
- Espresso maker
- Binoculars

2023 DOUBLE GUEST ROOM WITH VERANDA

2023 DOUBLE GUEST ROOM AND SINGLE GUEST ROOM WITH OCEAN VIEW

- DOUBLE GUEST ROOM WITH VERANDA SUITE UP TO 215 SQ FT | VERANDA UP TO 54 SQ FT | 46 ROOMS
- · Private veranda
- Sizeable living area with sofa and TV
- beds with sumptuous bedding
- Walk-in shower
- DOUBLE GUEST ROOM WITH OCEAN VIEW UP TO 215 SQ FT | 46 ROOMS
- Large picture window
- Sizeable living area with sofa and TV
- Queen-size bed or twin beds with sumptuous bedding
- Walk-in shower

# SINGLE GUEST ROOM WITH OCEAN VIEW UP TO 215 SQ FT | 14 SUITES

- Large picture window
- Sizeable living area with sofa and TV
- Queen-size bed or twin beds with sumptuous bedding
- · Walk-in shower