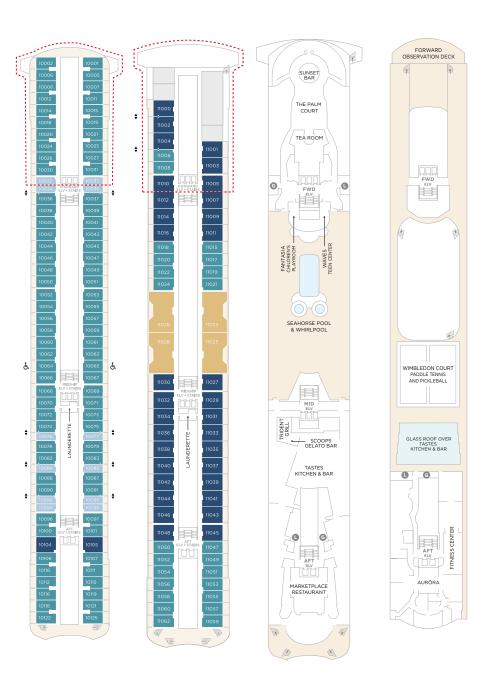

### DECK 10

SUITES 10001 - 10125 REDESIGNED IN 2023, 2018, AND CLASSIC LAUNDERETTE

### DECK 11

SUITES 11000 - 11062 REDESIGNED IN 2018, AND CLASSIC LAUNDERETTE

### DECK 12

MARKETPLACE RESTAURANT
PALM COURT
SCOOPS GELATO BAR
SEAHORSE POOL & WHIRLPOOL
SUNSET BAR
TASTES KITCHEN & BAR
TRIDENT GRILL
WAVES TEEN CENTER
FANTASIA CHILDREN'S PLAYROOM

### DECK 13

FITNESS CENTER
AURŌRA
FORWARD OBSERVATION DECK
WIMBLEDON COURT
PADDLE TENNIS AND PICKLEBALL

The following suites have a slightly limited view: 7060, 7061, 7062, 7063, 7064, 7065, 7066, 7067, 7068, 7069, 7070, 7071, 8032, 8033, 8034, 8035, 8036, 8037, 8038, 8039, 8066, 8067, 8068, 8069, 8070, 8071, 8072, 8073, 8074, 8075, 10007, 10008.

Suites with a limited view: 10001, 10002, 10005, 10006. ADA accessible Suites: 7078, 7079, 7080, 7081, 9001, 9002, 10064, 10065.