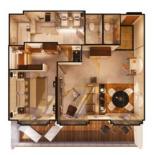

# JUNIOR CRYSTAL PENTHOUSE SUITE SUITE UP TO 645 SQ FT | VERANDA 161 SQ FT | 6 ROOMS

- · Large private veranda
- · Spacious living room with TV and separate dining area
- · Separate bedroom area with TV
- · Vanity in bedroom
- Queen-size bed or twin beds with sumptuous bedding, and a third berth
- Full whirlpool bathtub, separate shower, and bidet
- Walk-in closet
- Room service from Umi Uma and Osteria d'Ovidio
- Unlimited dining in Osteria d'Ovidio and Umi Uma (by reservation, based on space availability)
- Turndown service with handmade truffles
- Complimentary unlimited laundry and dry cleaning
- In-suite cocktail parties
- · Private transfer to and from ship upon request
- Butler or Concierge escort from terminal to suite on embarkation day
- · Fresh flowers and afternoon canapés
- Espresso maker
- Binoculars