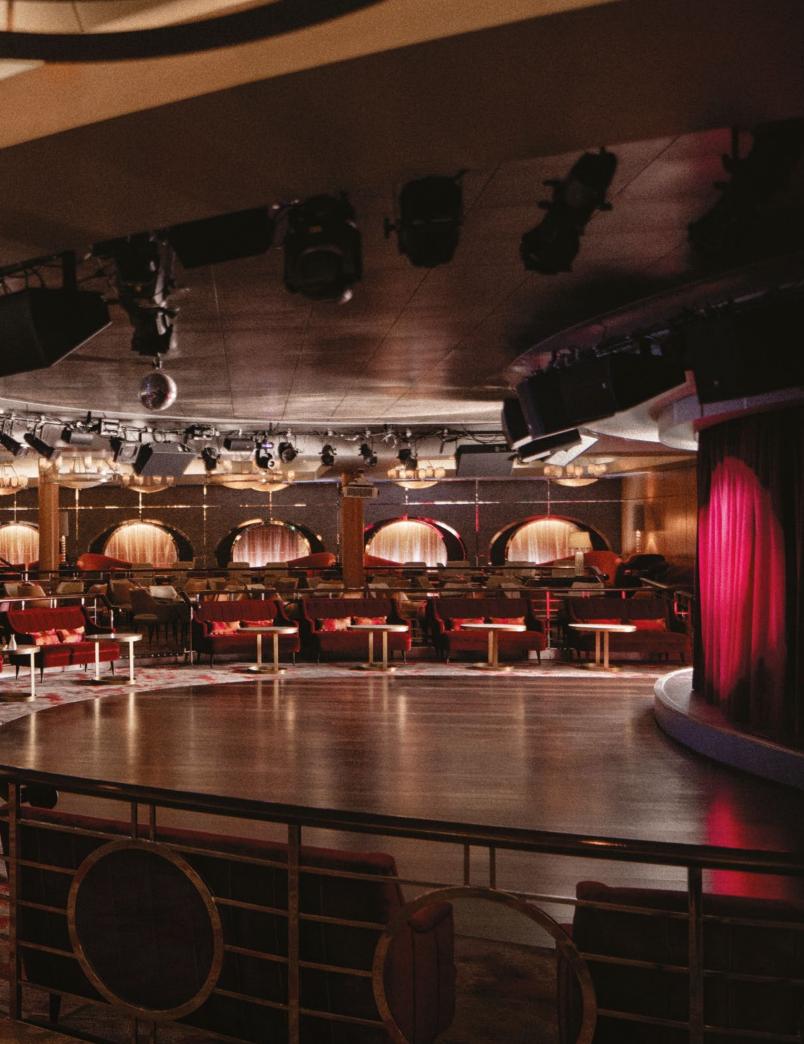

GALAXY LOUNGE

CAPACITY SERENITY: 565 | SYMPHONY: 400

Theater style sound and lighting system with vivid LED video walls bringing to life our spectacular live shows.

Conference Hall Audio Visual capabilities for top line presentations using wireless microphones, custom lighting, and high-definition video projection to three projection screens in the venue.

PALM COURT

CAPACITY SERENITY: 166 | SYMPHONY: 179

Featuring large sky lights, floor-to-ceiling windows and a fabulous 270-degree forward view, this venue is perfect for afternoon tea, social gatherings and dancing. Vibrant sound and lighting systems to support cocktail music acts for parties and dancing.

STARDUST/STARLITE CLUB
CAPACITY SERENITY: 229 | SYMPHONY: 261

Designed to host high-quality performances and cabaret shows, with a club-style sound and lighting system, and conference hall audiovisual equipment to support lectures and presentations