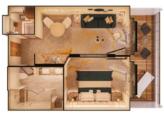

# CRYSTAL PENTHOUSE SUITE SUITE UP TO 1,265 SQ FT | VERANDA UP TO 107 SQ FT | 4 ROOMS

- Large private veranda with teak furniture
- Spacious living room and separate dining area with ocean view and binoculars
- Separate den with full-size sleeper sofa, TV, and closet
- Butler's pantry with refrigerator and espresso/ cappuccino machine
- Large bedroom with queen-size bed or twins and sumptuous bedding
- Master bath featuring a television, Duravit spa flotation tub with ocean view, and state-of-the-art shower with customized shower direction and a heated bench, plus bidet
- Master walk-in closet with illuminated rods and custom shelving
- Guest bathroom
- Sophisticated one-touch lighting and surround-sound system
- Room service from Umi Uma and Osteria d'Ovidio
- Unlimited dining in Osteria d'Ovidio and Umi Uma (by reservation, based on space availability)
- Turndown service with handmade truffles
- Complimentary unlimited laundry and dry cleaning
- Private transfer to and from the ship upon request
- Butler or Concierge escort from terminal to a suite on embarkation day
- In-suite cocktail parties
- Fresh flowers and afternoon canapés