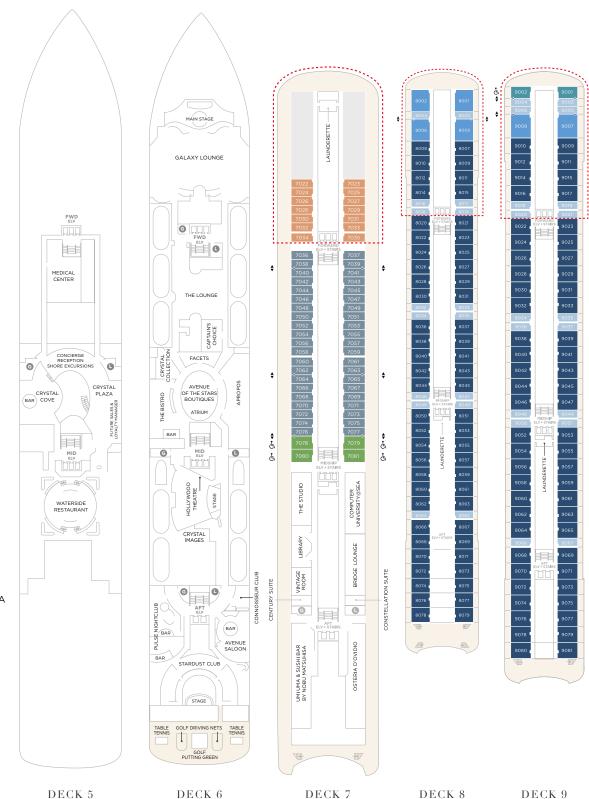

# **CRYSTAL SERENITY**

**GUEST CAPACITY: 740** 

DECK 5

CONCIERGE

CRYSTAL COVE

CRYSTAL PLAZA

RECEPTION

**FUTURE SALES &** 

LOYALTY MANAGER

MEDICAL CENTER

SHORE EXCURSIONS

WATERSIDE RESTAURANT

DECK 6

**APROPOS** 

**ATRIUM** 

**AVENUE SALOON** 

CAPTAIN'S CHOICE

CRYSTAL COLLECTION

CRYSTAL IMAGES

CONNOISSEUR CLUB

FACETS

**GALAXY LOUNGE** 

GOLF DRIVING NETS & PUTTING GREEN

HOLLYWOOD THEATRE

PULSE NIGHT CLUB

STARDUST CLUB

TABLE TENNIS

THE BISTRO

THE LOUNGE

DECK 7

GUEST ROOMS 7022 - 7081

REDESIGNED IN 2023 UMI UMA BY NOBU

MATSUHISA RESTAURANT AND SUSHI BAR

BRIDGE LOUNGE

THE VINTAGE ROOM

LIBRARY

OSTERIA D'OVIDIO

COMPUTER UNIVERSITY@SEA

THE STUDIO

LAUNDERETTE

DECK 8

SUITES & GUEST ROOMS 8001 - 8079

8001 - 8079

REDESIGNED IN 2023

LAUNDERETTE

SHUFFLEBOARD

DECK 9

SUITES & GUEST ROOMS 9001 - 9081

REDESIGNED IN 2023

LAUNDERETTE

### DECK 13

FITNESS CENTER
AURŌRA
FORWARD OBSERVATION DECK
WIMBLEDON COURT
PADDLE TENNIS AND PICKLEBALL

The following suites have a slightly limited view: 7060, 7061, 7062, 7063, 7064, 7065, 7066, 7067, 7068, 7069, 7070, 7071, 8032, 8033, 8034, 8035, 8036, 8037, 8038, 8039, 8066, 8067, 8068, 8069, 8070, 8071, 8072, 8073, 8074, 8075, 10007, 10008.

Suites with a limited view: 10001, 10002, 10005, 10006. ADA accessible Suites: 7078, 7079, 7080, 7081, 9001, 9002, 10064, 10065.