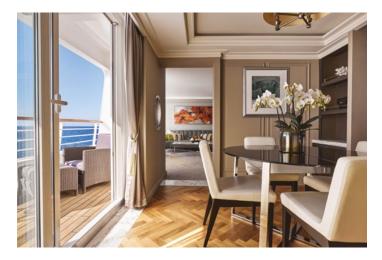

# CRYSTAL PENTHOUSE SUITE SUITE UP TO 1,265 SQ FT | VERANDA UP TO 107 SQ FT | 4 ROOMS

- Large private veranda with teak furniture
- Spacious living room and separate dining area with ocean view and binoculars
- Separate den with full-size sleeper sofa, TV, and closet
- Butler's pantry with refrigerator and espresso/ cappuccino machine
- Large bedroom with queen-size bed or twins and sumptuous bedding
- Master bath featuring a television, Duravit spa flotation tub with ocean view, and state-of-the-art shower with customized shower direction and a heated bench, plus bidet
- Master walk-in closet with illuminated rods and custom shelving
- Guest bathroom
- Sophisticated one-touch lighting and surround-sound system
- Room service from Umi Uma and Osteria d'Ovidio
- Unlimited dining in Osteria d'Ovidio and Umi Uma (by reservation, based on space availability)
- Turndown service with handmade truffles
- Complimentary unlimited laundry and dry cleaning
- Private transfer to and from the ship upon request
- Butler or Concierge escort from terminal to a suite on embarkation day
- In-suite cocktail parties
- Fresh flowers and afternoon canapés