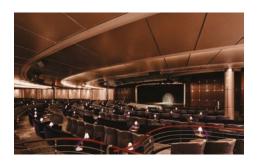

GALAXY LOUNGE

CAPACITY SERENITY: 565 | SYMPHONY: 400

Theater style sound and lighting system with vivid LED video walls bringing to life our spectacular live shows.

Conference Hall Audio Visual capabilities for top line presentations using wireless microphones, custom lighting, and high-definition video projection to three projection screens in the venue.

HOLLYWOOD THEATRE

CAPACITY SERENITY: 202 | SYMPHONY: 136

Cinema style projection and audio systems presenting blockbuster movies. Conference Hall Audio Visual capabilities to support presentations with wireless microphones, custom lighting, and high-definition video projection to a large cinema screen.